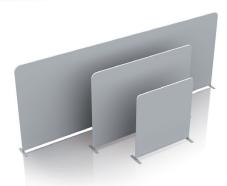

## STRAIGHT WALL

- Durable
- Simple set-up

INCLUDED COMPONENTS

Frame and Feet

Storage Bag

## **ACCESSORIES**

Slim Line LED

Small Wheeled Case

Travel Case Counter

| Item      | W    | Н    | Hardware |       | Print Only<br>Single-Sided |         | Print Only<br>Double-Sided* |         | Hardware + Print<br>Single-Sided |         | Hardware + Print  Double-Sided* |         |
|-----------|------|------|----------|-------|----------------------------|---------|-----------------------------|---------|----------------------------------|---------|---------------------------------|---------|
|           |      |      | 1        | 2-10  | 1                          | 2-10    | 1                           | 2-10    | 1                                | 2-10    | 1                               | 2-10    |
| FIV-SW-8  | 96"  | 90"  | \$360    | \$320 | \$721                      | \$691   | \$1,021                     | \$991   | \$1,081                          | \$1,011 | \$1,382                         | \$1,312 |
| FIV-SW-10 | 115" | 90"  | \$396    | \$352 | \$864                      | \$828   | \$1,224                     | \$1,188 | \$1,260                          | \$1,180 | \$1,620                         | \$1,540 |
| FIV-SW-20 | 234" | 115" | \$650    | \$578 | \$1,762                    | \$1,689 | \$2,497                     | \$2,423 | \$2,412                          | \$2,266 | \$3,146                         | \$3,001 |