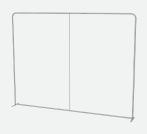

## STRAIGHT WALL

- Durable
- Simple set-up

INCLUDED COMPONENTS

Frame and Feet

Storage Bag